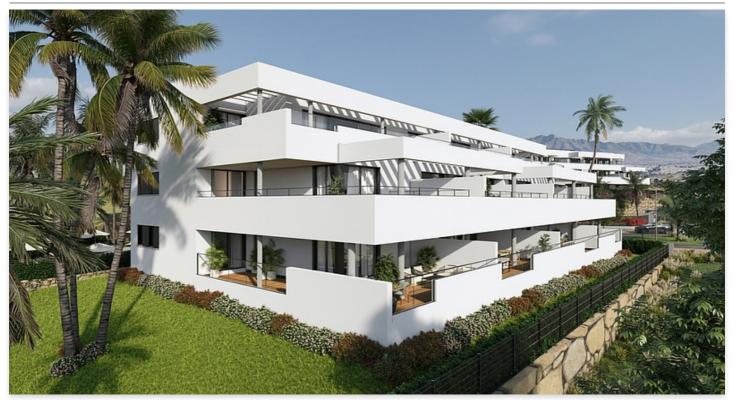

## **Location: Casares**

This is a complex of 47 apartments with 1, 2 and 3 bedrooms. Each apartment has a garage and storage room.

Gated community with swimming pool, gardens and children's playground. The design of this development succeeds in integrating the construction with its surroundings, taking full advantage of the topography of the plot to allow for breathtaking 360° views of the sea and the mountains.

All the homes have equipped kitchens, large terraces and high quality features such as hot water by aerothermics and pre-installation for charging electric vehicles. Ground floor apartments with private garden.