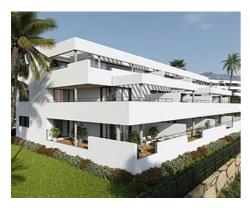

## **Location: Casares**

This is a complex of 47 apartments with 1, 2 and 3 bedrooms. Each apartment has a garage and storage room.

Gated community with swimming pool, gardens and children's playground. The design of this development succeeds in integrating the construction with its surroundings, taking full advantage of the topography of the plot to allow for breathtaking 360° views of the sea and the mountains.

All the homes have equipped kitchens, large terraces and high quality features such as hot water by aerothermics and pre-installation for charging electric vehicles. Ground floor apartments with private garden.